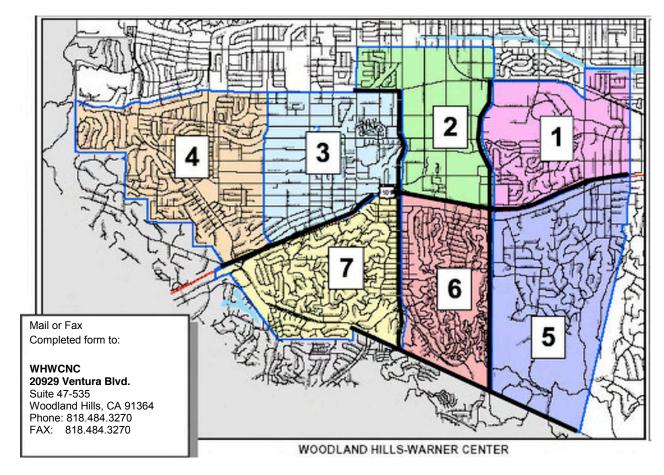

Website: whcouncil.org
e-Mail: info@whcouncil.org

|      | Woodland Hills - Warner Center Neighborhood Council |                       |                                       |                                |  |  |
|------|-----------------------------------------------------|-----------------------|---------------------------------------|--------------------------------|--|--|
|      | Area Street Boundaries                              |                       |                                       |                                |  |  |
| Area | North                                               | South                 | West                                  | East                           |  |  |
| 1    | (a)Victory Blvd                                     | Ventura 101 Fwy       | De Soto Avenue                        | Corbin Avenue                  |  |  |
|      | (b) L.A.River Channel                               |                       |                                       |                                |  |  |
| 2    | Vanowen St                                          | Ventura 101 Fwy       | (a) Alley west of Topanga Canyon Blvd | De Soto Avenue                 |  |  |
|      |                                                     |                       | (b) Shoup Avenue                      |                                |  |  |
| 3    | Victory Blvd                                        | Ventura 101 Fwy       | Woodlake Avenue                       | Alley west of Topanga Cyn Blvd |  |  |
| 4    | Victory Blvd                                        | Ventura 101 Fwy       | L.A. City/County Line                 | Woodlake Avenue                |  |  |
| 5    | Ventura 101 Fwy                                     | L.A. City/County Line | Serrania Avenue                       | Corbin Avenue                  |  |  |
| 6    | Ventura 101 Fwy                                     | L.A. City/County Line | Topanga Canyon. Blvd                  | Serrania Avenue                |  |  |
| 7    | Ventura 101 Fwy                                     | L.A. City/County Line | L.A. City/County Line                 | Topanga Canyon Blvd            |  |  |